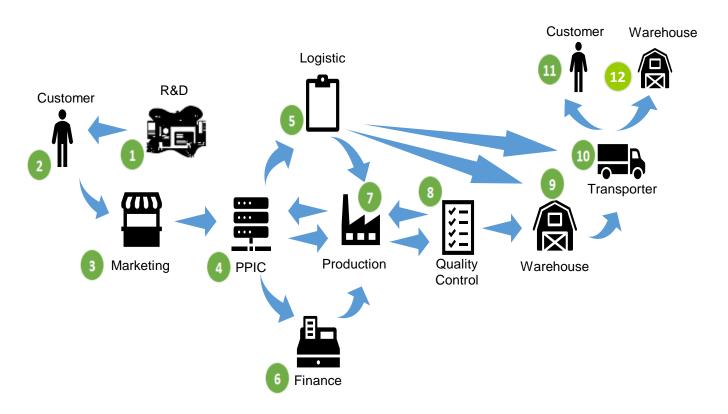

#### **Fertilizer Business Process**

- 1. R&D presented Saraswanti fertilizer product knowledge.
- 2. Marketing receives Purchase Order from Customer.
- 3. Marketing reports planned sales to PPIC.
- 4. Finance recheck terms and conditions to be approved.
- 5. Purchase Order and Sales Order are sent to Logistic.
- 6. PPIC refer Sales Order to Finance.
- 7. Logistic to coordinate with Production, Finance and PPIC confirming the order.
- 8. Produced goods must pass through the Quality Control (QC).
- Products pass through the QC and unused raw materials will be stored in the warehouse.
- 10. Logistic will send the products to Transporter, once Finance confirmed the payment terms.
- 11. Transporter to send the products to Customer.
- 12. The products may also be sent to designated location/ warehouse by the Customer.