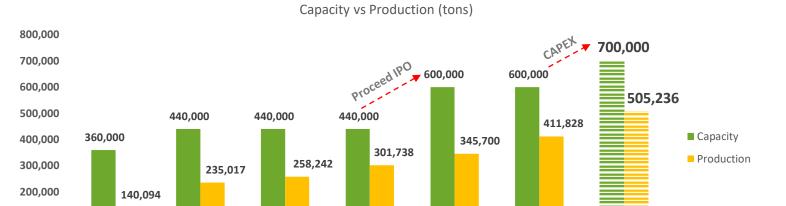

# **SAMF Production Capacity**

100,000

2017

2016

Initial Capacity:
100.000 tons to

2019

2020

2018

Capacity: 80.000 tons

4

2021

2022 (F)

Capacity: 160.000 tons

Capacity: 160.000 tons