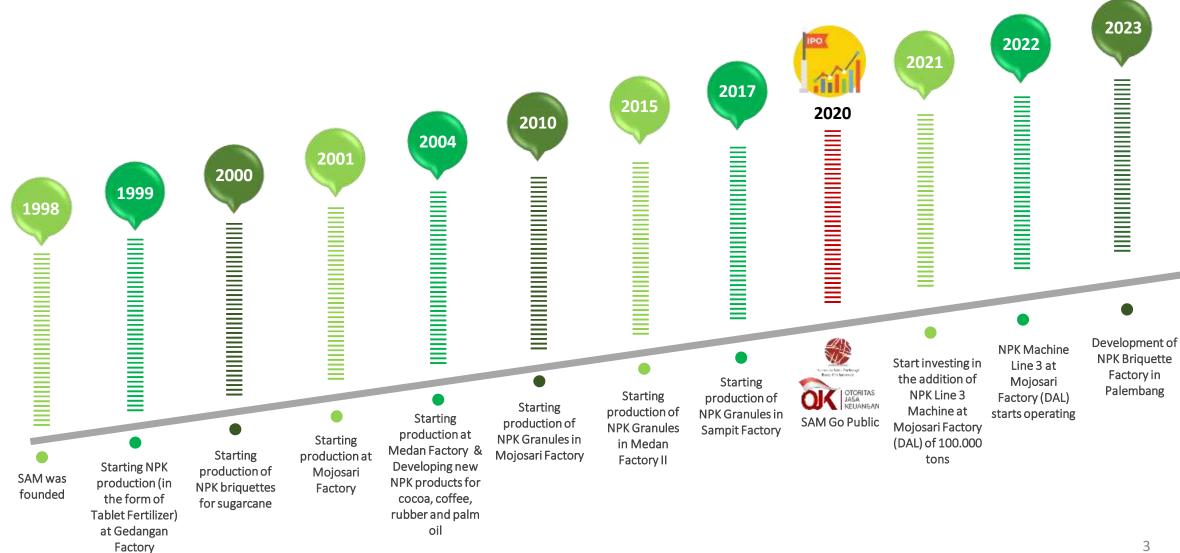

## **SAMF** at a glance





- ▶ PT Saraswanti Anugerah Makmur Tbk ("SAM" or the "Company") was established in Sidoarjo in 1998. The Company's core business is to manufacture and market a premium NPK fertilizer products.
- Currently the company focuses on non-subsidized fertilizer products with the main target being oil palm plantations.
- The company has an extensive production and sales network: 5 factories in 3 cities & 12 marketing offices throughout Indonesia.

#### THE FACTORY LOCATION OF SARASWANTI ANUGERAH MAKMUR











### Milestone





Source: Company

## **National Fertilizer Market Potential**



#### **Potential Subsidized and Non-Subsidized Markets**



- Average Market Potential Rate of Subsidized Fertilizer is 1.08 3.2% per year
- Average Market Potential Rate of Non-Subsidized Fertilizer is 2.73 7.49% per year

# **Non-Subsidized National Fertilizer Market Potential**







# **SAMF Production Capacity**

100,000











2017

2016

Initial Capacity:
100.000 tons to



2019

2020

2018



Capacity: 80.000 tons



4

2021

2022 (F)

Capacity: 160.000 tons



Capacity: 160.000 tons

# **SAMF Capacity Position against National NPK Producers**





# **SAMF Fertilizer Sales by Commodity**



#### Sales:

| COMMODITY        | PERCENTAGE (%) |
|------------------|----------------|
| 1. PLANTATION    |