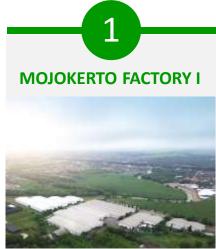

s is to manufacture and market a premium NPK fertilizer products.
- Currently the company focuses on non-subsidized fertilizer products with the main target being oil palm plantations.
- The company has an extensive production and sales network: 5 factories in 3 cities & 12 marketing offices throughout Indonesia.

#### THE FACTORY LOCATION OF SARASWANTI ANUGERAH MAKMUR











### Milestone





Source: Company

## **National Fertilizer Market Potential**



#### **Potential Subsidized and Non-Subsidized Markets**



- Average Market Potential Rate of Subsidized Fertilizer is 1.08 3.2% per year
- Average Market Potential Rate of Non-Subsidized Fertilizer is 2.73 7.49% per year

# **Non-Subsidized National Fertilizer Market Potential**







# **SAMF Production Capacity**

100,000











2017

2016

Initial Capacity:
100.000 tons to



2019

2020

2018



Capacity: 80.000 tons



4

2021

2022 (F)

Capacity: 160.000 tons



Capacity: 160.000 tons

# **SAMF Capacity Position against National NPK Producers**





# **SAMF Fertilizer Sales by Commodity**



#### Sales:

| COMMODITY        | PERCENTAGE (%) |
|------------------|----------------|
| 1. PLANTATION    |                |
| a. Palm Oil      | 97             |
| b. Others        | 2              |
| 2. ANNUAL PLANTS | ≤ 1            |
| Total 1 + 2      | 100            |

| PLANTATION AREA                            | HECTARE (ha) |
|--------------------------------------------|--------------|
| Plantation Area                            | 25.023.931   |
| Annual Plants Area                         | 6.728.912