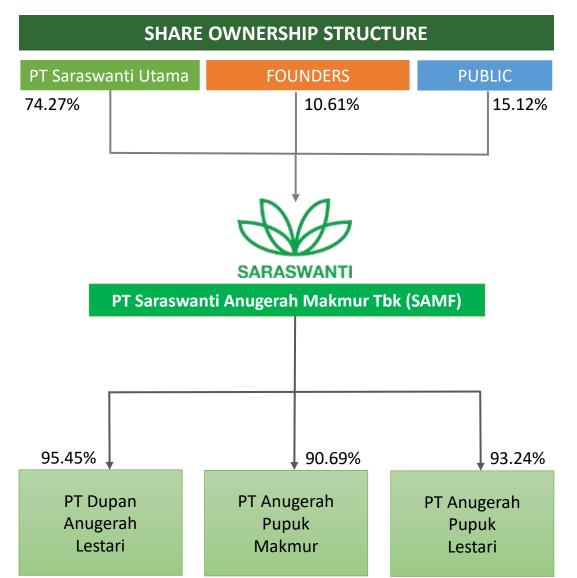

## **SAMF** at a glance

- ▶ PT Saraswanti Anugerah Makmur Tbk ("SAM" or the "Company") was established in Sidoarjo in 1998. The Company's core business is to manufacture and market a premium NPK fertilizer products.
- Currently the company focuses on non-subsidized fertilizer products with the main target being oil palm plantations.
- The company has an extensive production and sales network: 5 factories in 3 cities & 12 marketing offices throughout Indonesia.

#### THE FACTORY LOCATION OF SARASWANTI ANUGERAH MAKMUR