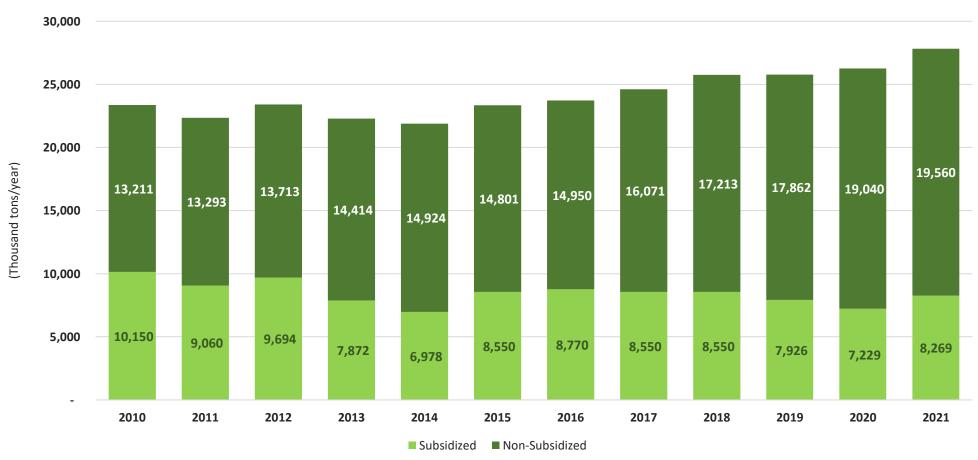

## **National Fertilizer Market Potential**

#### **Potential Subsidized and Non-Subsidized Markets**

- Average Market Potential Rate of Subsidized Fertilizer is 1.08 3.2% per year
- Average Market Potential Rate of Non-Subsidized Fertilizer is 2.73 7.49% per year

# **Non-Subsidized National Fertilizer Market Potential**