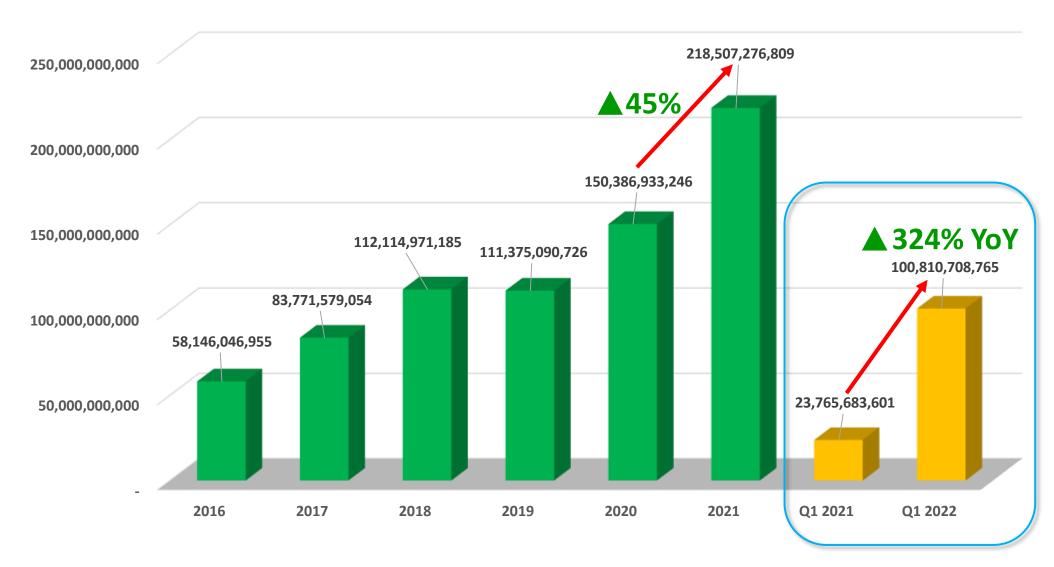

d raw materials will be stored in the warehouse.
- 10. Logistic will send the products to Transporter, once Finance confirmed the payment terms.
- 11. Transporter to send the products to Customer.
- 12. The products may also be sent to designated location/ warehouse by the Customer.

9

# **SAMF Strategy to Make Profit**





1 Efficiency Improvement

**2** Strengthening Business Capital

Raw Material Safety and Assurance

**4** Premium Quality Product

**5** Research Strengthening

6 Intensive Product and Sales Networking

# **Business Capital Strengthening**



# **Capital Strengthening through Go Public:**

- Public Capital Funding
- Other Instrument Funding

# Capital Strengthening through Banking:

- Bank Credit
- Supply Chain Financing



# Profit Before Tax 2016 - 2021 (audited)





# 2021 Realization & 2022 Projection









PT Saraswanti Anugerah Makmur Tbk

#### **CONTACT US**

corsec@saraswanti.com investor.relation@saraswanti.com