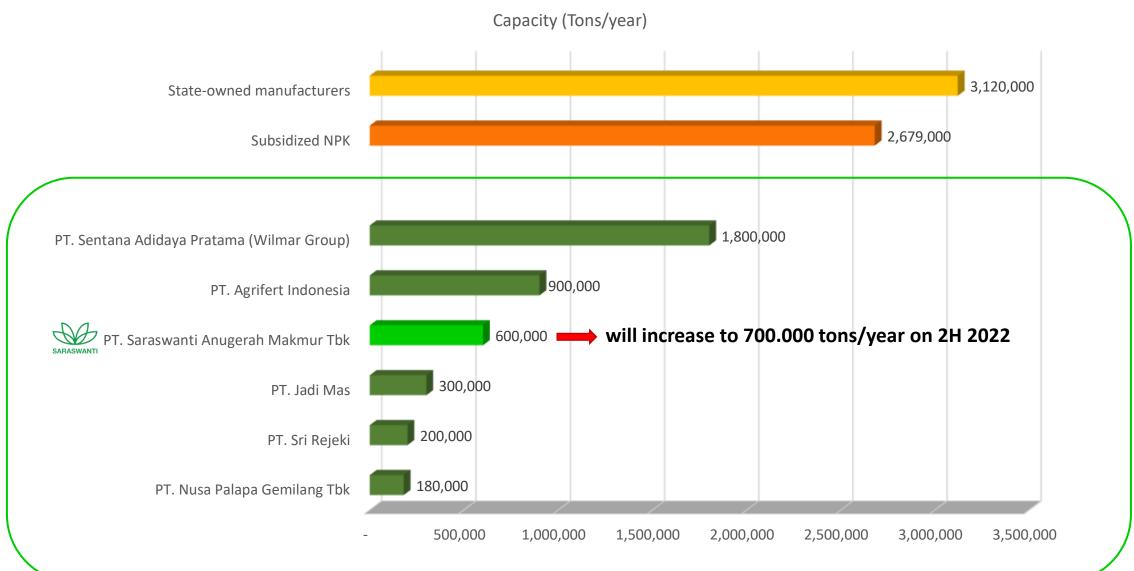

ales network: 5 factories in 3 cities & 12 marketing offices throughout Indonesia.

#### THE FACTORY LOCATION OF SARASWANTI ANUGERAH MAKMUR











### Milestone





Source: Company

## **National Fertilizer Market Potential**



#### **Potential Subsidized and Non-Subsidized Markets**



- Average Market Potential Rate of Subsidized Fertilizer is 1.08 3.2% per year
- Average Market Potential Rate of Non-Subsidized Fertilizer is 2.73 7.49% per year

# **Non-Subsidized National Fertilizer Market Potential**







# **SAMF Production Capacity**

100,000











2017

2016

Initial Capacity:
100.000 tons to



2019

2020

2018



Capacity: 80.000 tons



4

2021

2022 (F)

Capacity: 160.000 tons



Capacity: 160.000 tons

# **SAMF Capacity Position against National NPK Producers**





# **SAMF Fertilizer Sales by Commodity**



#### Sales:

| COMMODITY        | PERCENTAGE (%) |
|------------------|----------------|
| 1. PLANTATION    |                |
| a. Palm Oil      | 97             |
| b. Others        | 2              |
| 2. ANNUAL PLANTS | ≤ 1            |
| Total 1 + 2      | 100            |

| PLANTATION AREA                            | HECTARE (ha) |
|--------------------------------------------|--------------|
| Plantation Area                            | 25.023.931   |
| Annual Plants Area                         | 6.728.912    |
| Oil Palm Plantation Area                   | 14.326.350   |
| Growth Rate of Oil Palm<br>Plantation Area | 2.3 – 2.7 %  |

### Plantation Community Land Area 2015 – 2021 (ha/year) 16,000,000 14,000,000 12,000,000 10,000,000