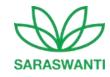

## **SAMF** at a glance





- ▶ PT Saraswanti Anugerah Makmur Tbk ("SAM" or the "Company") was established in Sidoarjo in 1998. The Company's core business is to manufacture and market a premium NPK fertilizer products.
- Currently the company focuses on non-subsidized fertilizer products with the main target being oil palm plantations.
- The company has an extensive production and sales network: 5 factories in 3 cities & 12 marketing offices throughout Indonesia.

#### THE FACTORY LOCATION OF SARASWANTI ANUGERAH MAKMUR











### Milestone





Source: Company

## **National Fertilizer Market Potential**



#### **Potential Subsidized and Non-Subsidized Markets**



- Average Market Potential Rate of Subsidized Fertilizer is 1.08 3.2% per year
- Average Market Potential Rate of Non-Subsidized Fertilizer is 2